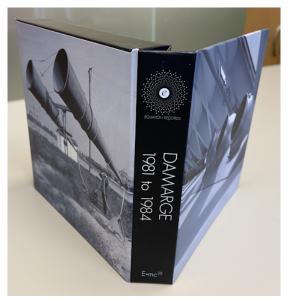

Damarge "1981 to 1984" on Equation Records (E=mc<sup>28</sup>). Email: chronoglidesky@aol.com

Box set: contents displayed

Box set: spine

Standard edition: CD + DVD (in their own sleeves), gatefold LP-style sleeve, 2-sided poster, 32-page booklet with detailed history and loads of information