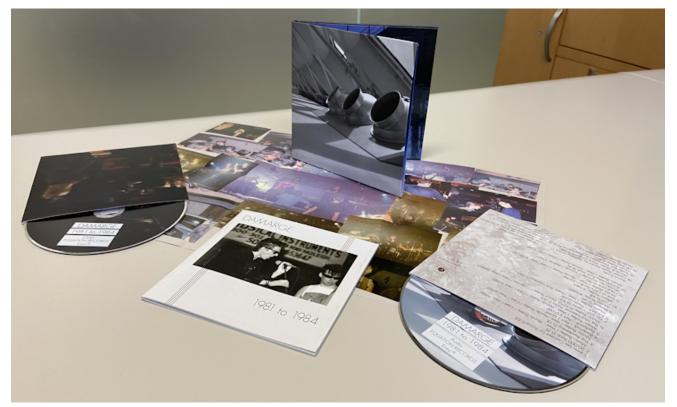

Damarge "1981 to 1984" on Equation Records (E=mc<sup>28</sup>). Email: chronoglidesky@aol.com

Box set: contents displayed

Box set: spine

Standard edition: CD + DVD (in their own sleeves), gatefold LP-style sleeve, 2-sided poster, 32-page booklet with detailed history and loads of information